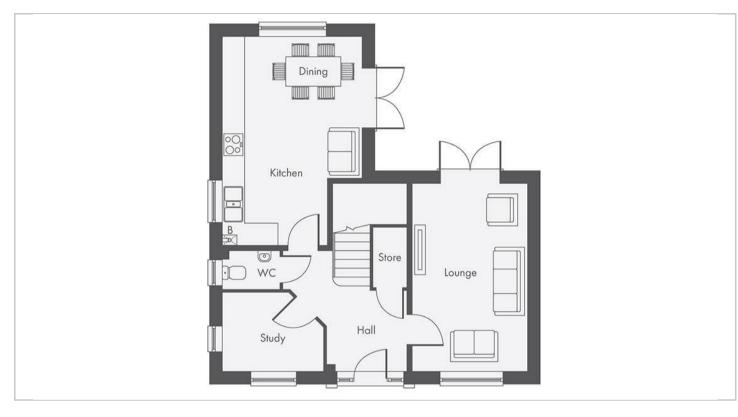

# The Attwood

Market Bosworth, CV13 0PG

- Plot 20, The Attwood
- Study/Dining Room & Lounge
- TWO En-Suites
- DOUBLE GARAGE

- Superb Kitchen Diner
- Four Bedrooms (2 DOUBLE)
- Family Bathroom
- 1258 sq ft of accommodation

\*\*5% DEPOSIT PAID WHEN YOU RESERVE BY THE 10TH MAY!\*\* T's and C's Apply.

The Attwood has a flexible, L-shaped internal layout. Its ground floor includes a bright and welcoming hall, cloakroom, home office or formal dining room, kitchen/diner and lounge. There is a master bedroom with en suite three further beds (inc an en-suite) and family bathroom. DOUBLE GARAGE. 1258 sq ft of accommodation.

#### Floor Plans Location Map