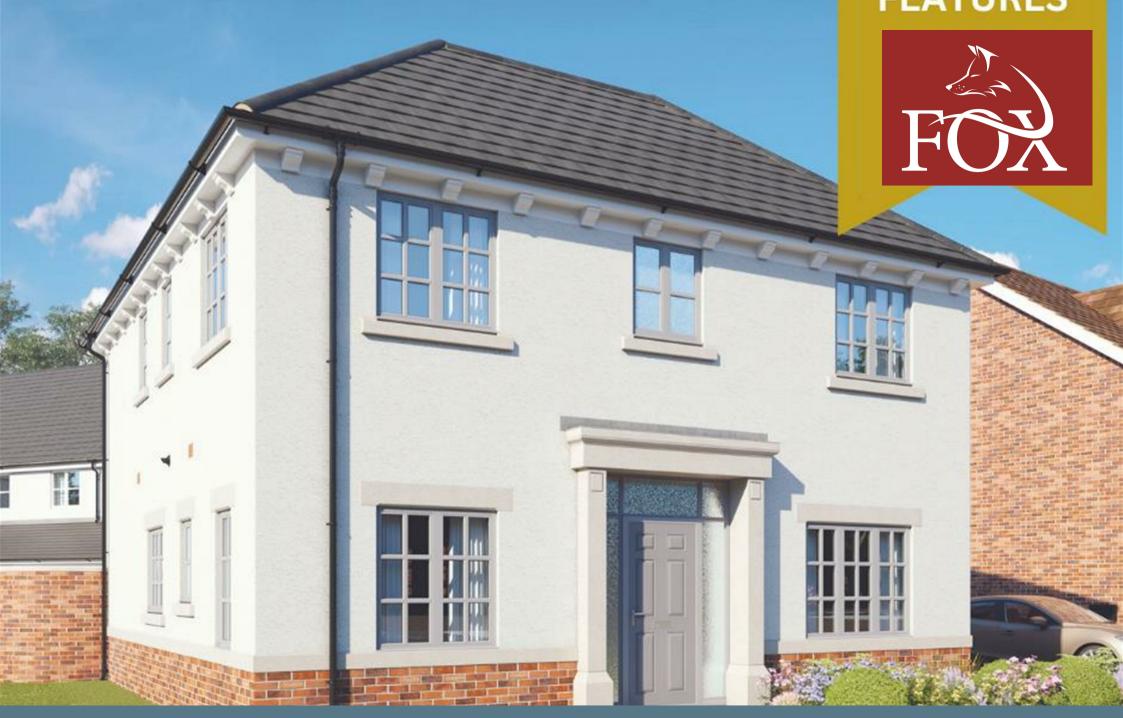

# The Attwood

Market Bosworth, CV13 0PG

- Plot 20, The Attwood
- Study/Dining Room & Lounge
- TWO En-Suites
- DOUBLE GARAGE

- Superb Kitchen Diner
- Four Bedrooms (2 DOUBLE)
- Family Bathroom
- 1258 sq ft of accommodation

\*\*5% DEPOSIT PAID WHEN YOU RESERVE BY THE 10TH MAY!\*\* T's and C's Apply.

The Attwood has a flexible, L-shaped internal layout. Its ground floor includes a bright and welcoming hall, cloakroom, home office or formal dining room, kitchen/diner and lounge. There is a master bedroom with en suite three further beds (inc an en-suite) and family bathroom. DOUBLE GARAGE. 1258 sq ft of accommodation.