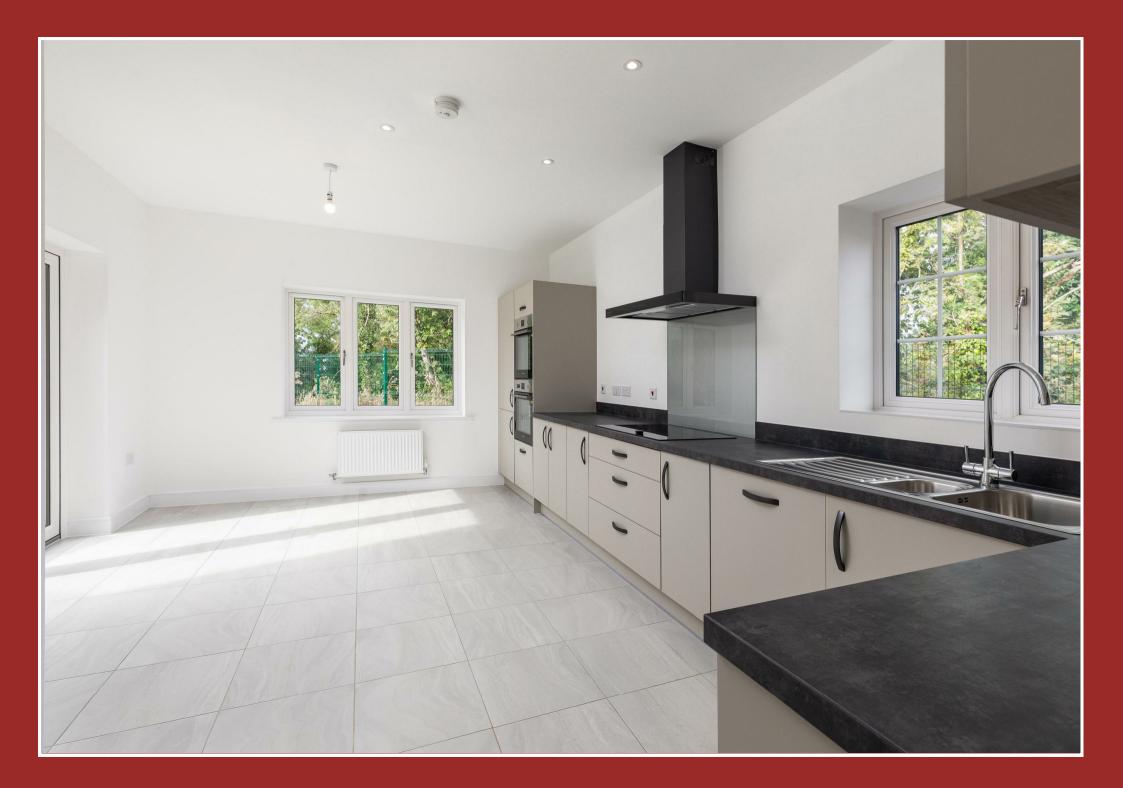

\*\*5% DEPOSIT PAID WHEN YOU RESERVE BY THE 10TH MAY!\*\* T's and C's Apply.

The Attwood has a flexible, L-shaped internal layout. Its ground floor includes a bright and welcoming hall, cloakroom, home office or formal dining room, kitchen/diner and lounge. There is a master bedroom with en suite three further beds (inc an en-suite) and family bathroom. DOUBLE GARAGE. 1258 sq ft of accommodation.