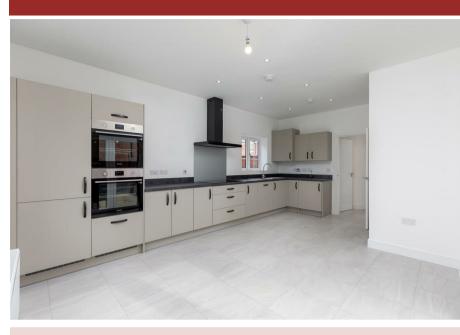

\*\*5% DEPOSIT PAID WHEN YOU RESERVE BY THE 10TH MAY!\*\* T's and C's Apply.

The Attwood has a flexible, L-shaped internal layout. Its ground floor includes a bright and welcoming hall, cloakroom, home office or formal dining room, kitchen/diner and lounge. There is a master bedroom with en suite three further beds (inc an en-suite) and family bathroom. DOUBLE GARAGE. 1258 sq ft of accommodation.