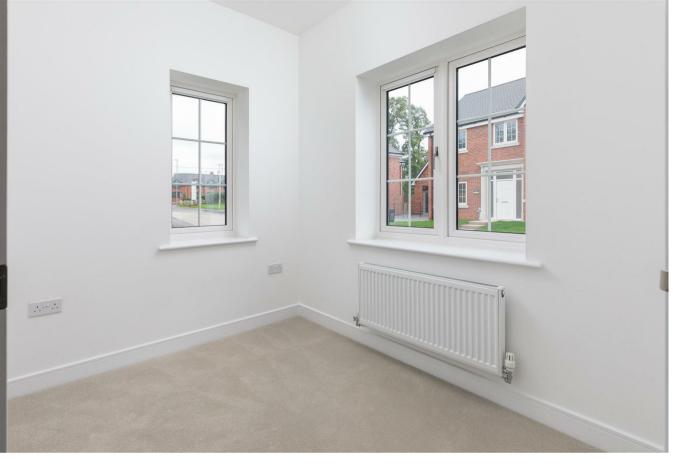

\*\*5% DEPOSIT PAID WHEN YOU RESERVE BY THE 10TH MAY!\*\* T's and C's Apply.

The Attwood has a flexible, L-shaped internal layout. Its ground floor includes a bright and welcoming hall, cloakroom, home office or formal dining room, kitchen/diner and lounge. There is a master bedroom with en suite three further beds (inc an en-suite) and family bathroom. DOUBLE GARAGE. 1258 sq ft of accommodation.