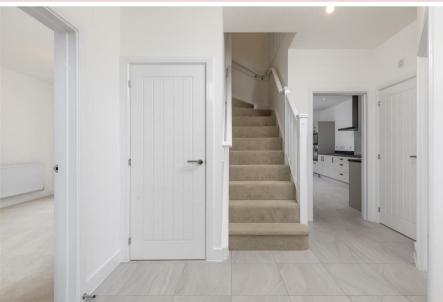

\*\*5% DEPOSIT PAID WHEN YOU RESERVE BY THE 10TH MAY!\*\* T's and C's Apply.

The Attwood has a flexible, L-shaped internal layout. Its ground floor includes a bright and welcoming hall, cloakroom, home office or formal dining room, kitchen/diner and lounge. There is a master bedroom with en suite three further beds (inc an en-suite) and family bathroom. DOUBLE GARAGE. 1258 sq ft of accommodation.